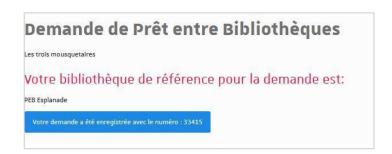

#### 6.

Fill out the form with as much information as possible about the requested document.

Indicate with each request whether the costs are covered by a research laboratory (specifying the name).

### 7.

Once the request is sent, a message indicates that the request has been taken into account.