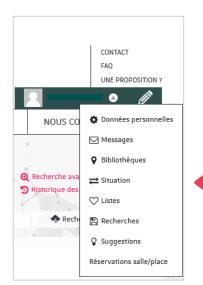

## 1. Go to the portal https://bu.unistra.fr/opac/.do and click on "My account".

**2.** Enter your Unistra identifier.

**3.**Once logged in, choose the "Situation" tab.

### 8.

Follow the progress of your request step by step in "situation".