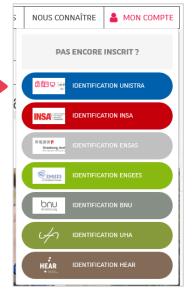

## 1. Go to the portal https://bu.unistra.fr/opac/.do and click on "My account".

**2.** Enter your Unistra identifier.

**3.**Once logged in, choose the "Situation" tab.