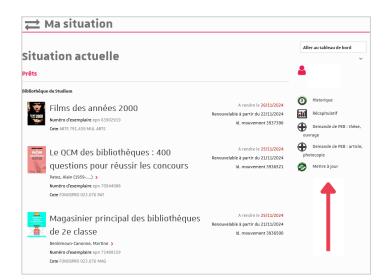

## 1. Go to the portal https://bu.unistra.fr/opac/.do and click on "My account".

**2.** Enter your Unistra identifier.

**3.**Once logged in, choose the "Situation" tab.

### 4.

Select one of the "ILL Request" tabs depending on the nature of the document sought.

### 5.

Choose the ILL service where you wish to make your request and collect the document.